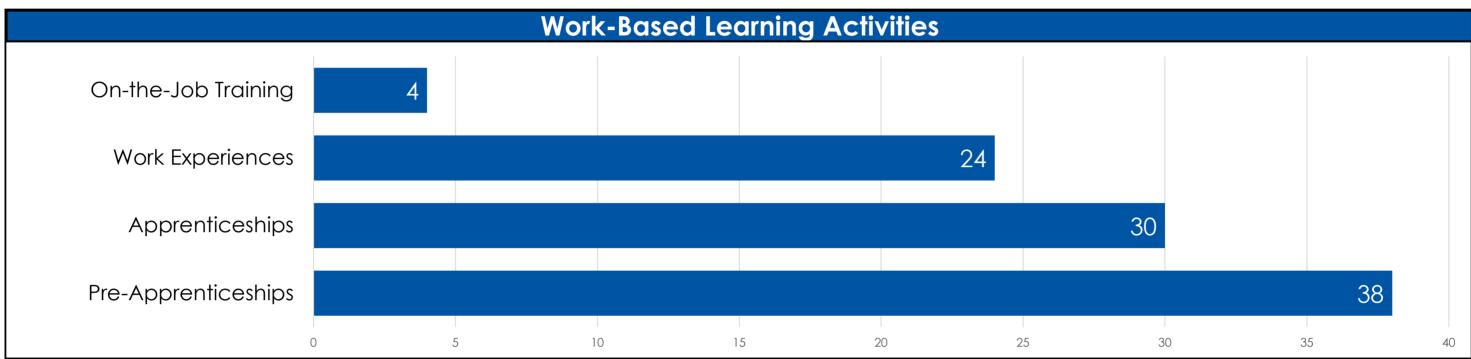

## Arapahoe/Douglas WORKFORCE BOARD C O L O R A D O

## **ARAPAHOE/DOUGLAS WORKS!** WORKFORCE CENTER DASHBOARD

## October 2022 33% into Program Year (PY22)



Not a High School Graduate High School Graduate/GED Some Post High School Bachelor's Degree or Higher Persons with a Disability Young Adults (14-24)









\*Inclusive of all locations (Altura, Centennial, CentrePoint, and Littleton).





| Performance Measures                                                                                                                   |                   |             |                           |                        |                                                                                                  |
|----------------------------------------------------------------------------------------------------------------------------------------|-------------------|-------------|---------------------------|------------------------|--------------------------------------------------------------------------------------------------|
| Measur                                                                                                                                 | e