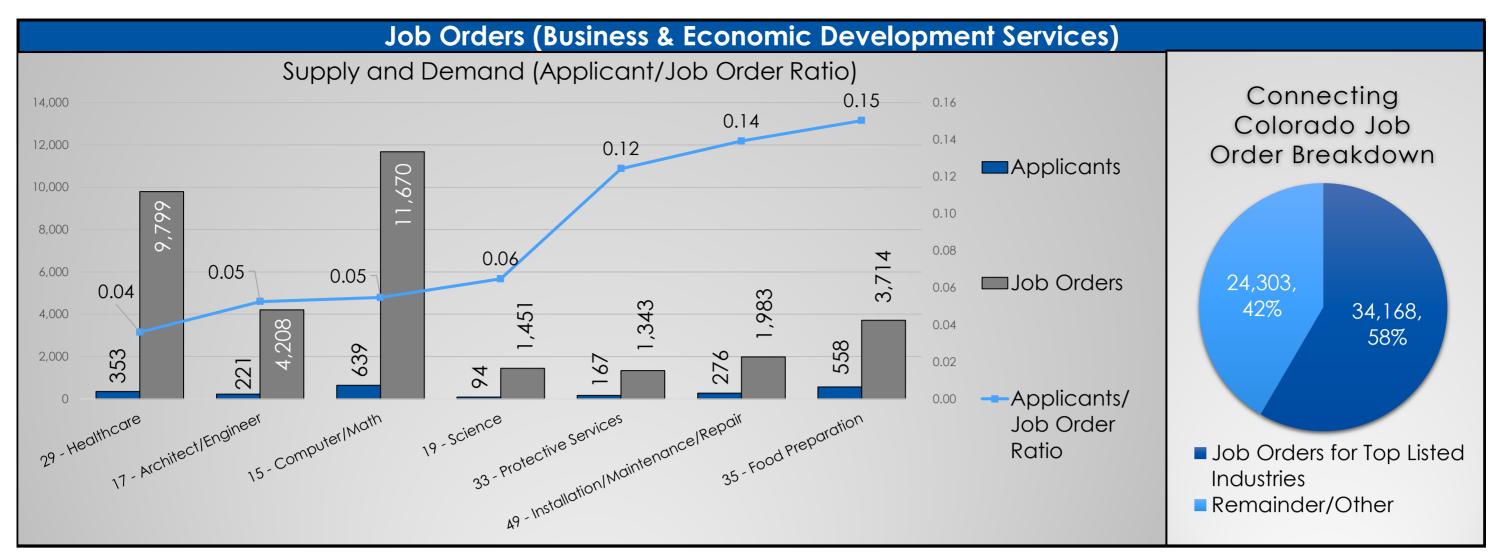

## Arapahoe/Douglas WORKFORCE BOARD C O L O R A D O

## **ARAPAHOE/DOUGLAS WORKS!** WORKFORCE CENTER DASHBOARD

## October 2022 33% into Program Year (PY22)



Not a High School Graduate High School Graduate/GED Some Post High School Bachelor's Degree or Higher Persons with a Disability Young Adults (14-24)









\*Inclusive of all locations (Altura, Centennial, CentrePoint, and Littleton).





| Performance Measures                                                                                                                   |                   |             |                           |                        |                                                                                                  |
|----------------------------------------------------------------------------------------------------------------------------------------|-------------------|-------------|---------------------------|------------------------|--------------------------------------------------------------------------------------------------|
| Measur                                                                                                                                 | e