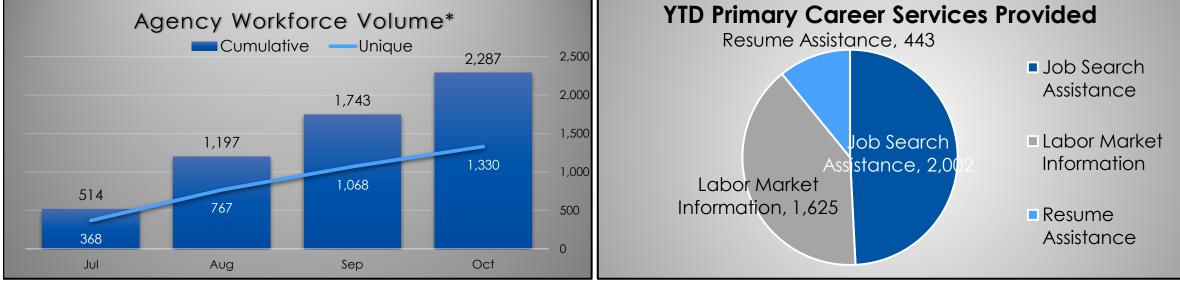

## Arapahoe/Douglas WORKFORCE BOARD C O L O R A D O

## **ARAPAHOE/DOUGLAS WORKS!** WORKFORCE CENTER DASHBOARD

## October 2022 33% into Program Year (PY22)



Not a High School Graduate High School Graduate/GED Some Post High School Bachelor's Degree or Higher Persons with a Disability Young Adults (14-24)









\*Inclusive of all locations (Altura, Centennial, CentrePoint, and Littleton).





| Performance Measures                                                                                                                   |                   |             |                           |                        |                                                                                                  |
|----------------------------------------------------------------------------------------------------------------------------------------|-------------------|-------------|---------------------------|------------------------|--------------------------------------------------------------------------------------------------|
| Measur