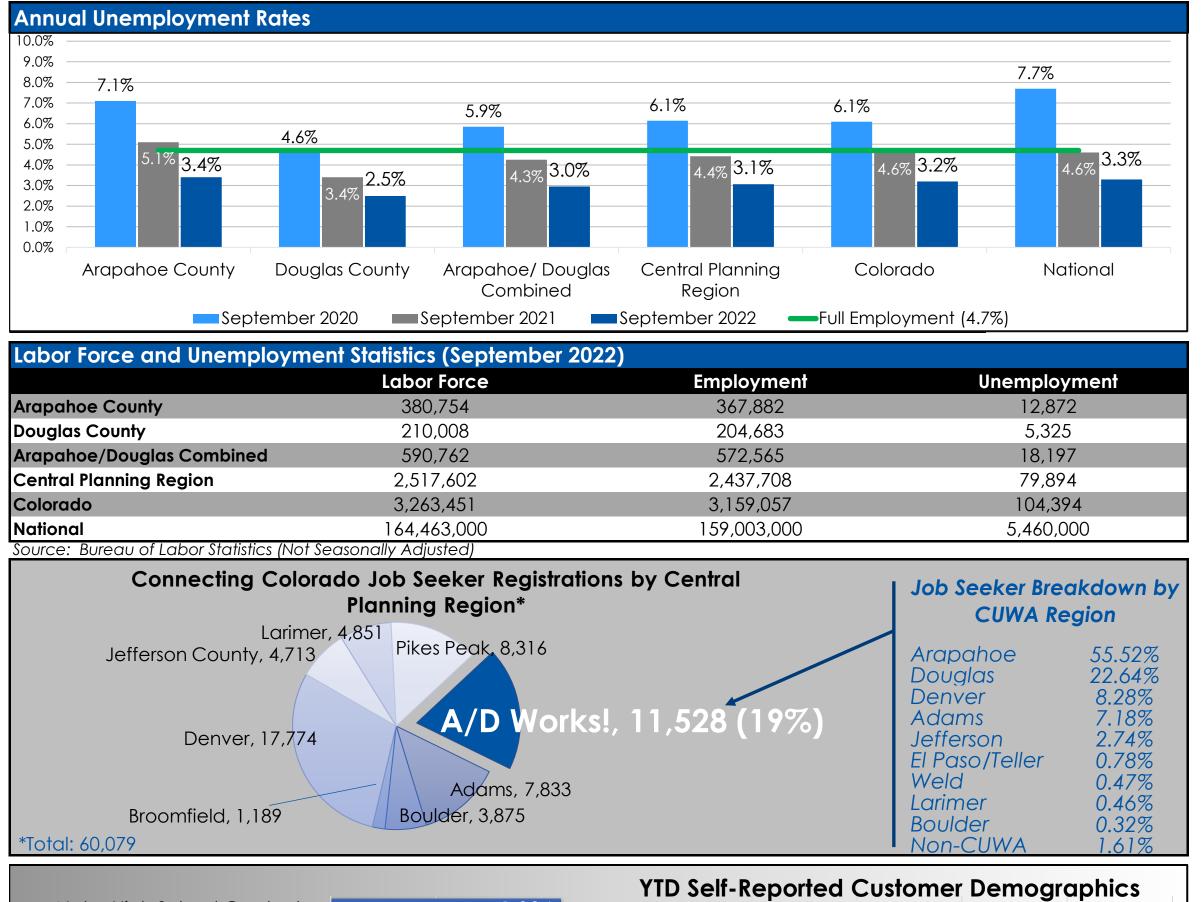

## Arapahoe/Douglas WORKFORCE BOARD C O L O R A D O

## **ARAPAHOE/DOUGLAS WORKS!** WORKFORCE CENTER DASHBOARD

## October 2022 33% into Program Year (PY22)



Not a High School Graduate High School Graduate/GED Some Post High School Bachelor's Degree or Higher Persons with a Disability Young Adults (14-24)









\*Inclusive of all locations (Altura, Centennial, CentrePoint, and Littleton).





| Performance Measures                                                                                                                   |                   |             |                           |                        |                                                                                                  |
|----------------------------------------------------------------------------------------------------------------------------------------|-------------------|-------------|---------------------------|------------------------|------