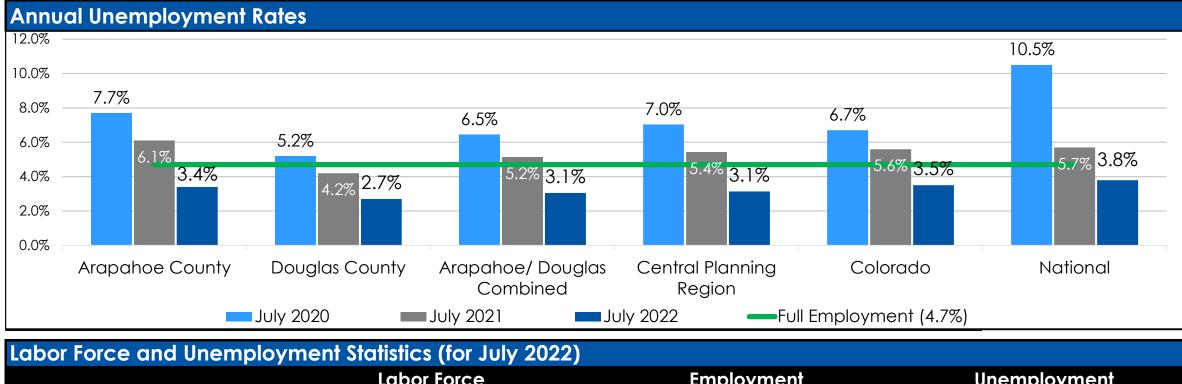

## August 202216% into Program Year (PY22)

| Labor Force | Employment                                              | Unemployment                                                                                         |
|-------------|---------------------------------------------------------|------------------------------------------------------------------------------------------------------|
| 376,128     | 363,245                                                 | 12,883                                                                                               |
| 207,859     | 202,265                                                 | 5,594                                                                                                |
| 583,987     | 565,510                                                 | 18,477                                                                                               |
| 2,486,254   | 2,405,501                                               | 80,753                                                                                               |
| 3,253,325   | 3,140,063                                               | 113,262                                                                                              |
| 165,321,000 | 159,067,000                                             | 6,255,000                                                                                            |
|             | 376,128<br>207,859<br>583,987<br>2,486,254<br>3,253,325 | 376,128363,245207,859202,265583,987565,5102,486,2542,405,5013,253,3253,140,063165,321,000159,067,000 |