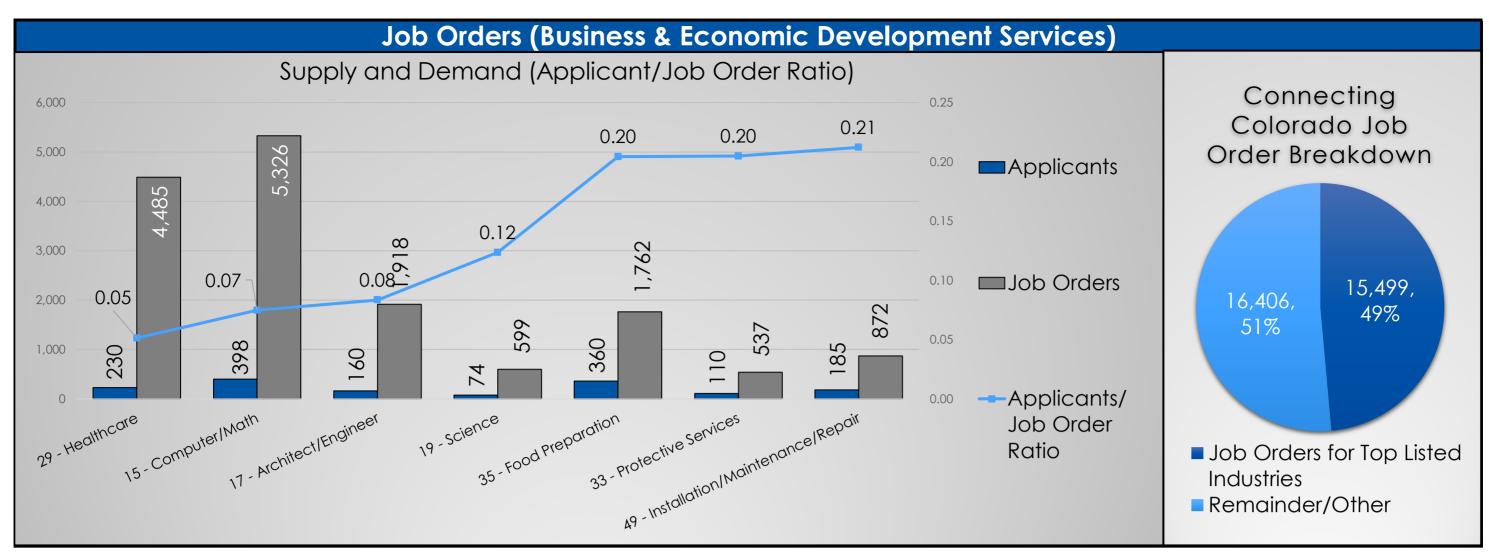

|
| 2,486,254   | 2,405,501                                               | 80,753                                                                                               |
| 3,253,325   | 3,140,063                                               | 113,262                                                                                              |
| 165,321,000 | 159,067,000                                             | 6,255,000                                                                                            |
|             | 376,128<br>207,859<br>583,987<br>2,486,254<br>3,253,325 | 376,128363,245207,859202,265583,987565,5102,486,2542,405,5013,253,3253,140,063165,321,000159,067,000 |









\*Inclusive of all locations (Altura, Centennial, CentrePoint, and Littleton).





| Perfo                                                                  | rmance Measu       | res                       |                                                           |                                     |
|------------------------------------------------------------------------|--------------------|---------------------------|-----------------------------------------------------------|-------------------------------------|
| Measure                                                                |                    | Local Area<br>Performance | Local Area<br>Standard                                    | Analysis                            |
| Adult: Employment Rate 2nd Quarter After Exit                          |                    | -                         | -