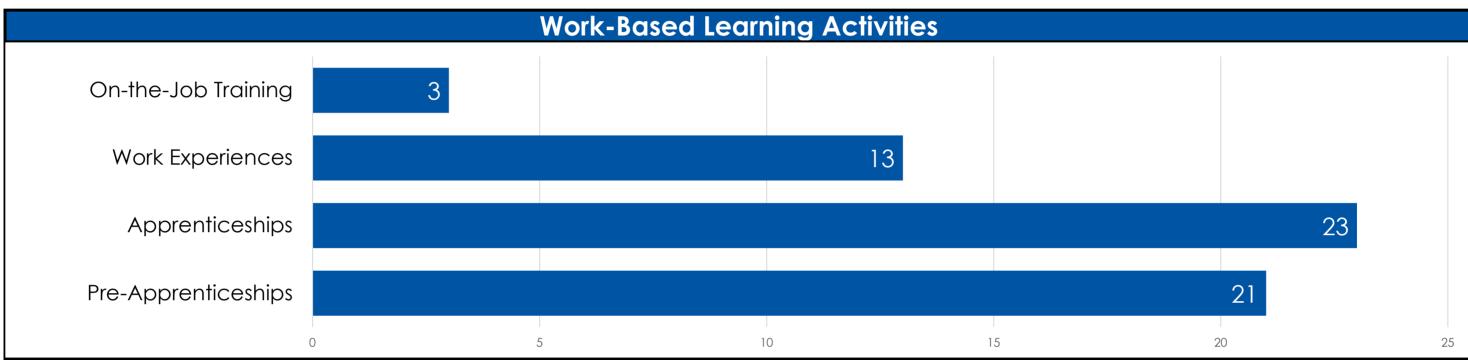

## August 202216% into Program Year (PY22)

| Labor Force | Employment                                              | Unemployment                                                                                         |
|-------------|---------------------------------------------------------|------------------------------------------------------------------------------------------------------|
| 376,128     | 363,245                                                 | 12,883                                                                                               |
| 207,859     | 202,265                                                 | 5,594                                                                                                |
| 583,987     | 565,510                                                 | 18,477                                                                                               |
| 2,486,254   | 2,405,501                                               | 80,753                                                                                               |
| 3,253,325   | 3,140,063                                               | 113,262                                                                                              |
| 165,321,000 | 159,067,000                                             | 6,255,000                                                                                            |
|             | 376,128<br>207,859<br>583,987<br>2,486,254<br>3,253,325 | 376,128363,245207,859202,265583,987565,5102,486,2542,405,5013,253,3253,140,063165,321,000159,067,000 |