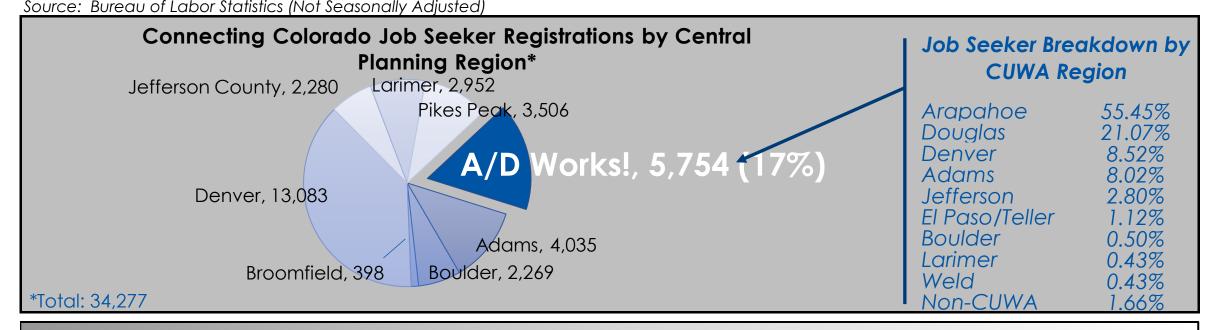

|
| 2,486,254   | 2,405,501                                               | 80,753                                                                                               |
| 3,253,325   | 3,140,063                                               | 113,262                                                                                              |
| 165,321,000 | 159,067,000                                             | 6,255,000                                                                                            |
|             | 376,128<br>207,859<br>583,987<br>2,486,254<br>3,253,325 | 376,128363,245207,859202,265583,987565,5102,486,2542,405,5013,253,3253,140,063165,321,000159,067,000 |









\*Inclusive of all locations (Altura, Centennial, CentrePoint, and Littleton).





| Perfo                                                                  | rmance Measu       | res                       |                                                           |                                     |
|------------------------------------------------------------------------|--------------------|---------------------------|-----------------------------------------------------------|-------------------------------------|
| Measure                                                                |                    | Local Area<br>Performance | Local Area<br>Standard                                    | Analysis                            |
| Adult: Employment Rate 2nd Quarter After