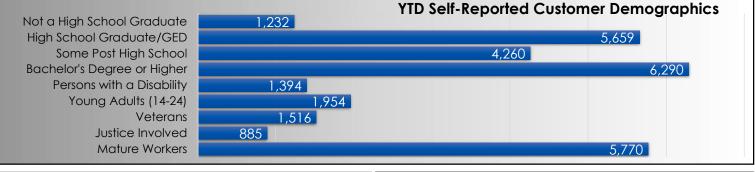

## Arapahoe/Douglas WORKFORCE BOARD C O L O R A D O

## ARAPAHOE/DOUGLAS WORKS! WORKFORCE CENTER DASHBOARD







\*Inclusive of all locations (Altura, Centennial, CentrePoint, and Littleton).





| Performance Measures                                        |                           |                        |          |
|-------------------------------------------------------------|---------------------------|------------------------|----------|
| Measure                                                     | Local Area<br>Performance | Local Area<br>Standard | Analysis |
| Adult: Employment Rate 2nd Quarter After Exit               | 76.35%                    | 82.70%                 | 92.32%   |
| Adult: Median Earning 2nd Quarter After Exit                | \$7,631.00                | \$7,200.00             | 105.99%  |
| Dislocated Worker: Employment Rate 2nd Quarter After Exit   | 80.21%