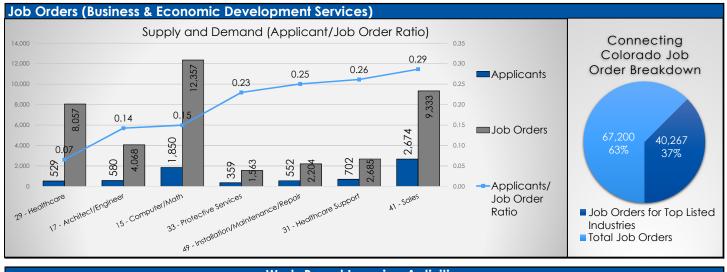

## Arapahoe/Douglas WORKFORCE BOARD C O L O R A D O

## ARAPAHOE/DOUGLAS WORKS! WORKFORCE CENTER DASHBOARD







\*Inclusive of all locations (Altura, Centennial, CentrePoint, and Littleton).





| Performance Measures                                        |                           |                        |          |
|-------------------------------------------------------------|---------------------------|------------------------|----------|
| Measure                                                     | Local Area<br>Performance | Local Area<br>Standard | Analysis |
| Adult: Employment Rate 2nd Quarter After Exit               | 76.35%                    | 82.70%                 | 92.32%   |
| Adult: Median Earning 2nd Quarter After Exit                | \$7,631.00                | \$7,200.00             | 105.99%  |
| Dislocated Worker: Employment Rate 2nd Quarter After Exit   | 80.21%                    | 80.30%                 | 99.89%   |
| Dislocated Worker: Median