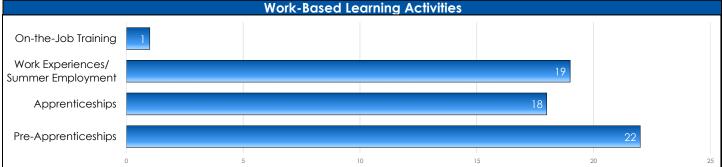

## Arapahoe/Douglas WORKFORCE BOARD C O L O R A D O

## ARAPAHOE/DOUGLAS WORKS! WORKFORCE CENTER DASHBOARD







\*Inclusive of all locations (Altura, Centennial, CentrePoint, and Littleton).





| Performance Measures                                        |                           |                        |          |
|-------------------------------------------------------------|---------------------------|------------------------|----------|
| Measure                                                     | Local Area<br>Performance | Local Area<br>Standard | Analysis |
| Adult: Employment Rate 2nd Quarter After Exit               | 76.35%                    | 82.70%                 | 92.32%   |
| Adult: Median Earning 2nd Quarter After Exit                | \$7,631.00                | \$7,200.00             | 105.99%  |
| Dislocated Worker: Employment Rate 2nd Quarter After Exit   | 80.21%                    | 80.30%                 | 99.89%   |
| Dislocated Worker: Median Ea