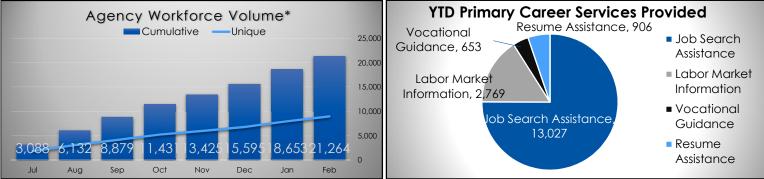

## Arapahoe/Douglas WORKFORCE BOARD C O L O R A D O

## ARAPAHOE/DOUGLAS WORKS! WORKFORCE CENTER DASHBOARD







\*Inclusive of all locations (Altura, Centennial, CentrePoint, and Littleton).





| Performance Measures                                        |                           |                        |          |
|-------------------------------------------------------------|---------------------------|------------------------|----------|
| Measure                                                     | Local Area<br>Performance | Local Area<br>Standard | Analysis |
| Adult: Employment Rate 2nd Quarter After Exit               | 76.35%                    | 82.70%                 | 92.32%   |
| Adult: Median Earning 2nd Quarter After Exit                | \$7,631.00                | \$7,200.00             | 105.99%  |
| Dislocated Worker: Employment Rate 2nd Quarter After Exit   | 80.21%