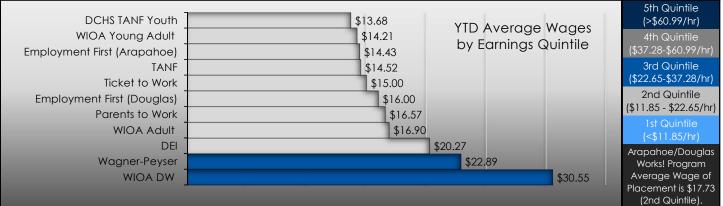

ment First (Arapahoe County): Placements*             | 800                       | 600                    | 110.71%  |
| Employment First (Douglas County): Caseload*                | 369                       | 300                    | 123.00%  |
| Employment First (Douglas County): Placements*              | 71                        | 75                     | 94.67%   |
| Parents to Work: Caseload                                   | 187                       | 168                    | 111.64%  |
| Parents to Work: Placements                                 | 65                        | 84                     | 77.61%   |
| *For January 2019                                           |                           |                        |          |

## Average Wages by Earnings Quintile