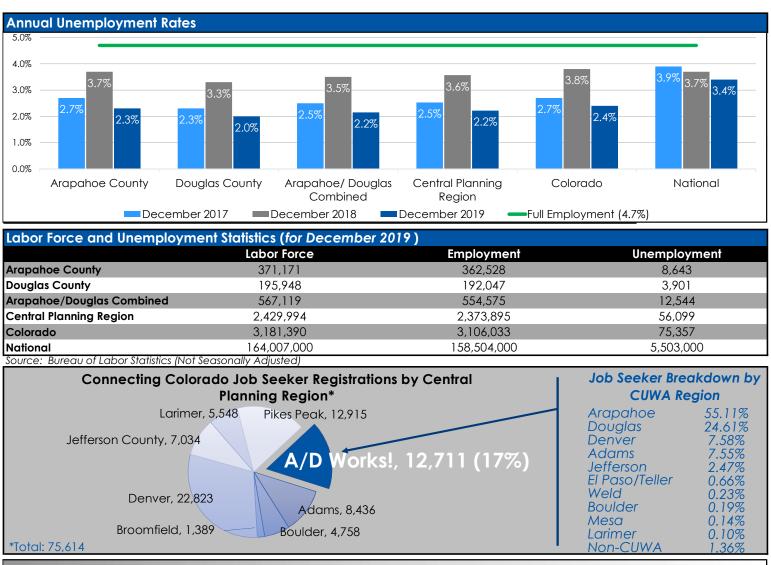

## Arapahoe/Douglas WORKFORCE BOARD C O L O R A D O

## ARAPAHOE/DOUGLAS WORKS! WORKFORCE CENTER DASHBOARD







\*Inclusive of all locations (Altura, Centennial, CentrePoint, and Littleton).





| Performance Measures                                        |                           |                        |          |
|-------------------------------------------------------------|---------------------------|------------------------|----------|
| Measure                                                     | Local Area<br>Performance | Local Area<br>Standard | Analysis |
| Adult: Employment Rate 2nd Quarter After Exit               | 76.35%                    | 82.70%                 | 92.32%   |
| Adult: Median Earning 2nd Quarter After Exit                | \$7,631.00                | \$7,200.00             | 105.99%  |
| Dislocated Worker: Employment Rate 2nd Quarter After Exit   | 80.21%