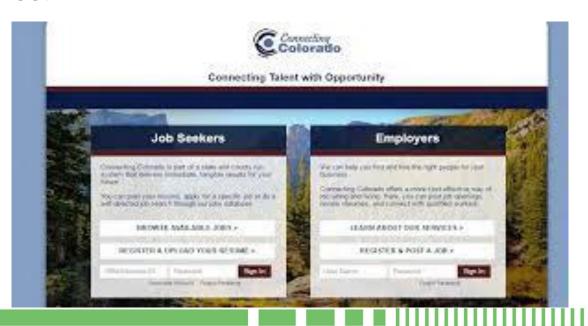

### Connecting Colorado

- https://www.connectingcolorado.com/
- Sign-in
  - User Name = SSN
  - Password
- Profiles
- Workshops